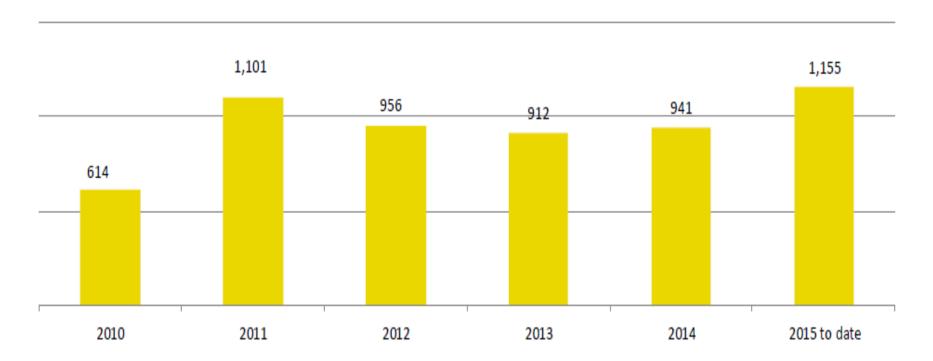

### **Logistics & Supply Chain = Jobs and Opportunity in Georgia**

- Georgia job postings in Supply Chain Logistics increased 88% from 2010 to 2015
- Around 65% of these postings in 2014 are from the Atlanta metro area.

Supply Chain Logistics Job Postings in the Georgia: 2010 - 2015