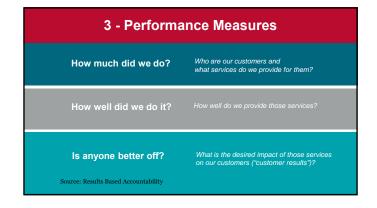

### Using Metrics in Round Two

- What are the impacts of our sector partnerships?
- · What population measures are we trying to impact?
- What program measures can we track for our work?
- Metrics help us to better tell our story to internal and external stakeholders
- Showing the efficacy of our programs will also help to secure future funding—both public and private